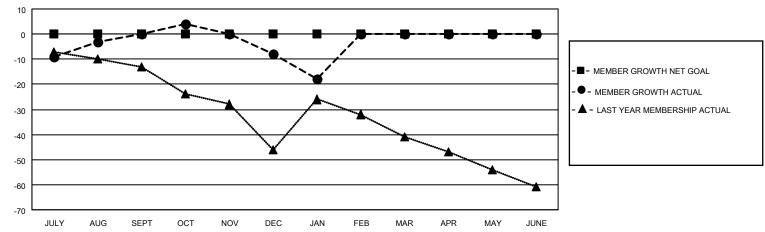

## GOALS AND ACTUAL MEMBERS CUMULATIVE

| DROPPED CLUBS: 0          |    | 13 CLUBS OF 33 ADDED 1 OR MORE | GENDER DISTRIBUTION             |              |    |
|---------------------------|----|--------------------------------|---------------------------------|--------------|----|
|                           |    | NEW MEMBERS                    | MALE                            | 384 (56.80%) |    |
|                           |    |                                | FEMALE                          | 292 (43.20%) |    |
| DROPPED MEMBERS           |    |                                |                                 |              |    |
| DECEASED                  | 8  | CLICK HERE FOR CUMULATIVE      | TOTAL FAMILY UNIT MEMBERS       |              | 89 |
| CLUB CANCELLED 0 OTHER 55 |    | MEMBERSHIP DATA                |                                 |              |    |
|                           |    |                                | FAMILY MEMBERS PAYING HALF DUES |              | 45 |
| TOTAL                     | 63 |                                |                                 |              |    |